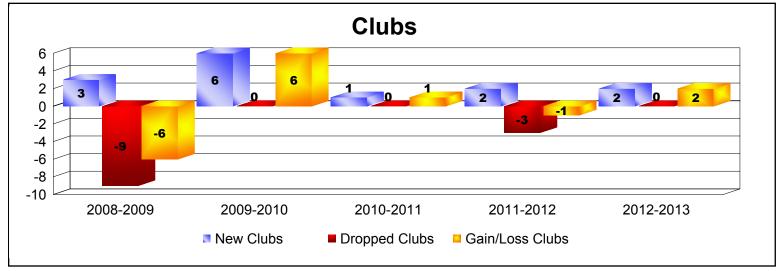

District O 1 As of June 2013 Cumulative

| Year      | New<br>Clubs | Dropped<br>Clubs | Gain/<br>Loss<br>Clubs | New<br>Members | Charter<br>Members | Reinstate<br>Members | Transfer<br>Members | Total<br>Member<br>Added | Total<br>Members<br>Dropped | Gain/<br>Loss<br>Members |
|-----------|--------------|------------------|------------------------|----------------|--------------------|----------------------|---------------------|--------------------------|-----------------------------|--------------------------|
| 2008-2009 | 3            | -9               | -6                     | 69             | 63                 | 11                   | 1                   | 144                      | -239                        | -95                      |
| 2009-2010 | 6            | 0                | 6                      | 172            | 138                | 16                   | 6                   | 332                      | -148                        | 184                      |
| 2010-2011 | 1            | 0                | 1                      | 92             | 23                 | 3                    | 1                   | 119                      | -90                         | 29                       |
| 2011-2012 | 2            | -3               | -1                     | 73             | 49                 | 5                    | 3                   | 130                      | -164                        | -34                      |
| 2012-2013 | 2            | 0                | 2                      | 112            | 47                 | 1                    | 2                   | 162                      | -151                        | 11                       |
| Average   | 3            | -2               | 0                      | 104            | 64                 | 7                    | 3                   | 177                      | -158                        | 19                       |