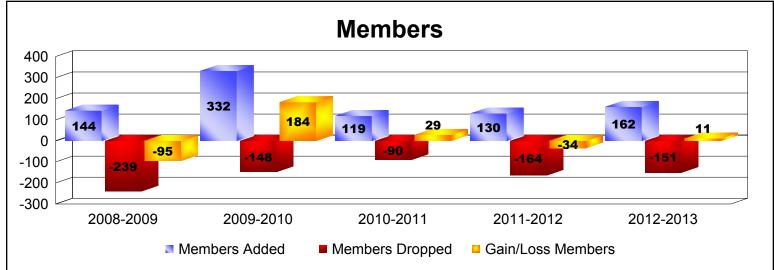

District O 1 As of June 2013 Cumulative

| Year      | New<br>Clubs | Dropped<br>Clubs | Gain/<br>Loss<br>Clubs | New<br>Members | Charter<br>Members | Reinstate<br>Members | Transfer<br>Members | Total<br>Member<br>Added | Total<br>Members<br>Dropped | Gain/<br>Loss<br>Members |
|-----------|--------------|------------------|------------------------|----------------|--------------------|----------------------|---------------------|--------------------------|-----------------------------|--------------------------|
| 2008-2009 | 3            | -9               | -6                     | 69             | 63                 | 11                   | 1                   | 144                      | -239                        | -95                      |
| 2009-2010 | 6            | 0                | 6                      | 172            | 138                | 16                   | 6                   | 332                      | -148                        | 184                      |
| 2010-2011 | 1            | 0                | 1                      | 92             | 23                 | 3                    | 1                   | 119                      | -90                         | 29                       |
| 2011-2012 | 2            | -3               | -1                     | 73             | 49                 | 5                    | 3                   | 130                      | -164                        | -34                      |
| 2012-2013 | 2            | 0                | 2                      | 112            | 47                 | 1                    | 2                   | 162                      | -151                        | 11                       |
| Average   | 3            | -2               | 0                      | 104            | 64                 | 7                    | 3                   | 177                      | -158                        | 19                       |